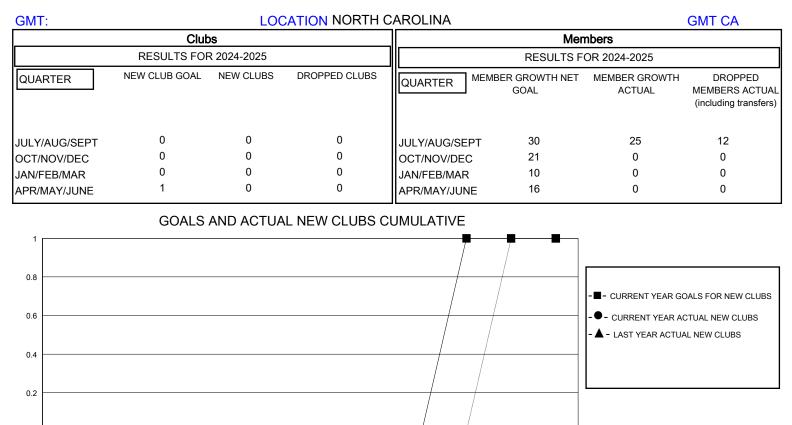

## MONTHLY MEMBERSHIP PROGRESS REPORT

## District 31 N

Results as of: 7/31/2024





JAN

FEB

MAR

APR

MAY

DEC

NOV



JUNE

| DROPPED CLUBS: 0 |    | 7 CLUBS OF 53 ADDED 1 OR MORE<br>NEW MEMBERS | GENDER DISTRIBUTION        |              |     |
|------------------|----|----------------------------------------------|----------------------------|--------------|-----|
|                  |    |                                              | MALE                       | 619 (63.95%) |     |
|                  |    |                                              | FEMALE                     | 349 (36.05%) |     |
| DROPPED MEMBERS  |    |                                              |                            |              |     |
| DECEASED         | 0  | CLICK HERE FOR CUMULATIVE<br>MEMBERSHIP DATA | TOTAL FAMILY UNIT MEMBERS  |              | 215 |
| CLUB CANCELLE