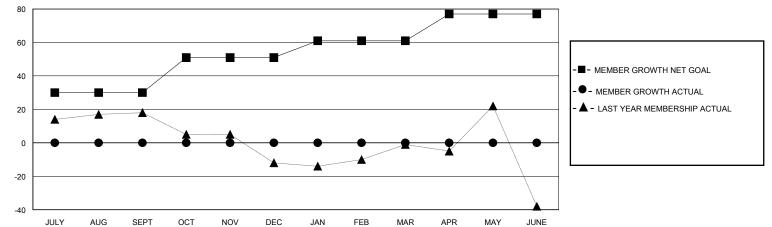

## MONTHLY MEMBERSHIP PROGRESS REPORT

## District 31 N

Results as of: 7/31/2024





JAN

FEB

MAR

APR

MAY

DEC

NOV



JUNE

| DROPPED CLUBS: 0 |    | 7 CLUBS OF 53 ADDED 1 OR MORE<br>NEW MEMBERS | GENDER DISTRIBUTION        |              |     |
|------------------|----|----------------------------------------------|----------------------------|--------------|-----|
|                  |    |                                              | MALE                       | 619 (63.95%) |     |
|                  |    |                                              | FEMALE                     | 349 (36.05%) |     |
| DROPPED MEMBERS  |    |                                              |                            |              |     |
| DECEASED         | 0  | CLICK HERE FOR CUMULATIVE<br>MEMBERSHIP DATA | TOTAL FAMILY UNIT MEMBERS  |              | 215 |
| CLUB CANCELLED   | 0  |